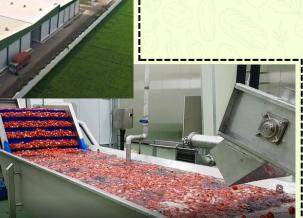

#### Excellent Production Capacity

We produce around 8000 tons frozen food products in a Year.

Sound Cold Storage Facility

With support of our 8,000 tons & 200 tons capacity cold storage plant.