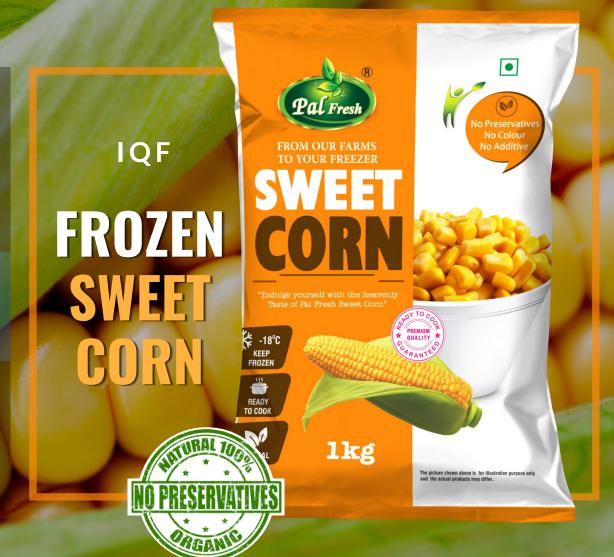

#### **CHAIRMAN**

"Setting and achieving a higher bar will be the key to our successes."

- Suresh Pal

Corn is dense in carbohydrates and is high in fibre. It is also a rich source of antioxidants and vitamins.