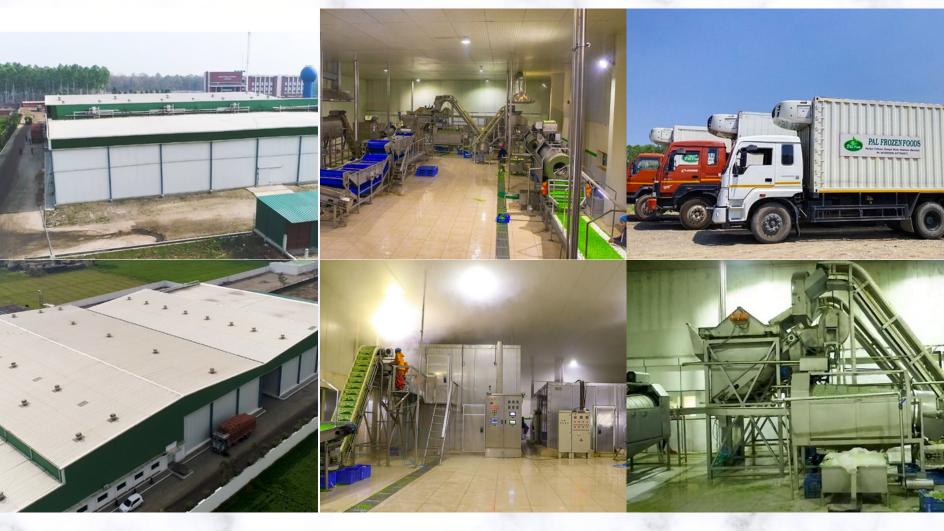

## **OUR INFRASTRUCTURE**

Haripur, Futkuan, Rampur Road, Haldwani, Distt. Nainital (Uttrakhand)-263139, India