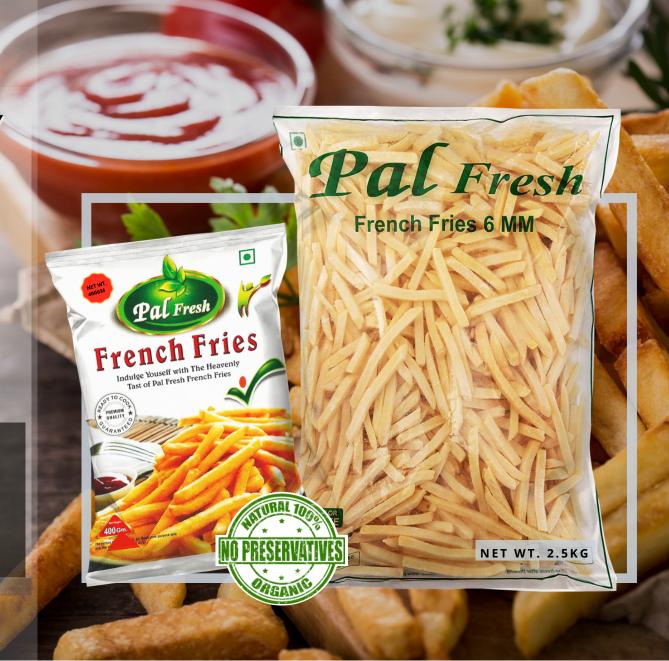

Bold Grain & Hand-Shelled

**Available Packing Sizes** 

**SKU/Retail -** 200 gm | 500 gm | 1 Kg

HOT & CRISPY
FROZEN
FROZEN
FRENCH

Available Packing Sizes

SKU/Retail - 400 gm

**Institutional -** 2.5 Kg