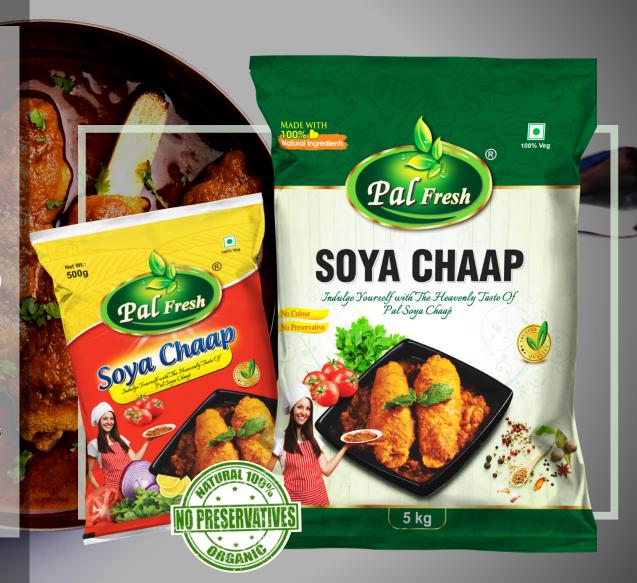

# SOYA CHAAP

**Available Packing Sizes** 

SKU/Retail - 500 gm

Institutional - 5Kg

A

B

S